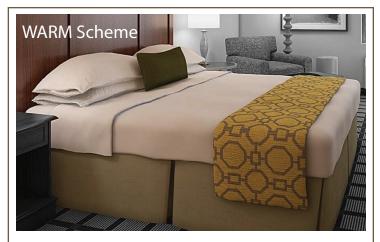

#### **BED THROW**

BAY-TH-RW-FO

Roman Wall 4
Size Dimensions
King I 00" x 40"

BAY-TH-RW-K
Oueen 82" x 40"

BED SKIRTCocoa
Size Dimensions
King 76" x 80" x 14"
BAY-SK-K-COCOA

Queen 60" x 80" x 14" \_\_\_\_\_\_ BAY-SK-Q-COCOA

#### **BED THROW**

Roman Wall 4 12/Cse.
Size Dimensions
King I 00" x 40"
BAY-TH-RW-K
Queen 82" x 40"
BAY-TH-RW-FQ

BED SKIRTWet Sand
Size Dimensions
King 76" x 80" x 14"
BAY-SK-K-SAND

6/Cse.
Quantity

Queen 60" x 80" x 14" \_ BAY-SK-Q-SAND