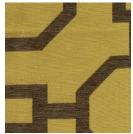

#### **BED THROW**

BAY-TH-RW-FO

Roman Wall 4
Size Dimensions
King I 00" x 40"

BAY-TH-RW-K
Oueen 82" x 40"

BED SKIRTCocoa
Size Dimensions
King 76" x 80" x 14"
BAY-SK-K-COCOA

Queen 60" x 80" x 14" \_\_\_\_\_\_ BAY-SK-Q-COCOA

#### **BED THROW**

Roman Wall 4 12/Cse.
Size Dimensions
King I 00" x 40"
BAY-TH-RW-K
Queen 82" x 40"
BAY-TH-RW-FQ

BED SKIRTWet Sand
Size Dimensions
King 76" x 80" x 14"
BAY-SK-K-SAND

6/Cse.
Quantity

Queen 60" x 80" x 14" \_ BAY-SK-Q-SAND