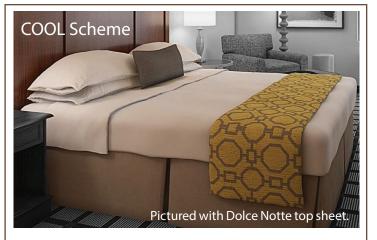

#### **BED THROW**

BAY-TH-RW-FO

Roman Wall 4
Size Dimensions
King I 00" x 40"

BAY-TH-RW-K
Oueen 82" x 40"

BED SKIRTCocoa
Size Dimensions
King 76" x 80" x 14"
BAY-SK-K-COCOA

Queen 60" x 80" x 14" \_\_\_\_\_\_ BAY-SK-Q-COCOA

Full 54" x 80" x 14" \_ BAY-SK-F-COCOA